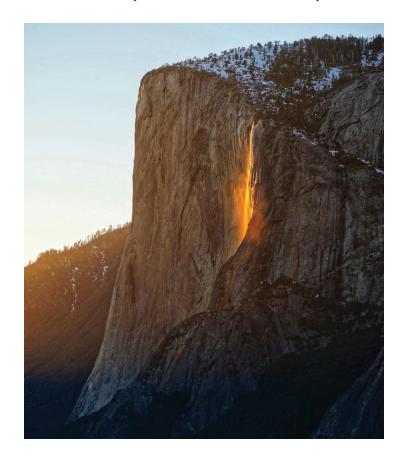

Witness Yosemite's Firefall phenomenon, when the setting sun transforms Horsetail Fall into a cascade of molten gold, this coming February. We will be offering a new evening shuttle service that transports you from the Lodge down to Yosemite Valley.